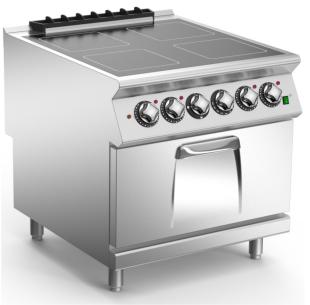

## 4 ZONE CERAMIC HOB WITH ELECTRIC FAN OVEN

Electric glass-ceramic hob constructed AISI 304 stainless steel. Equipped with 4 independent cooking zones, each with radiant heating elements having 270x270 mm with 4 kW output - controlled by an energy regulator. Sealed 6 mm thick glass-ceramic hob. Maximum temperature 400° C obtained in 3 minutes. Hob dimensions: 750x700 mm. The cooking zones are marked by silkscreened circles on the glass-ceramic surface and equipped with residual heat indicators. Indicator leds for verifying correct appliance operation. GN 2/1 conventional electric fan oven. Ovenäheated by independently controlled top and bottom heating elements. Thermostat control providing temperature adjustment from 110°C to 280°C. Cooking chamber in stainless steel, dimensions 575x700x300h mm. Oven bottom in cast iron. Oven inner door in stainless steel with labyrinth seal. 4-position selector switch, safety thermostat. Indicator leds indicating correct oven operation. Oven power: 6 kW. Appliance equipped with height adjustable feet in stainless steel. IPX5 protection rating.

## 4 ZONE CERAMIC HOB WITH ELECTRIC FAN OVEN