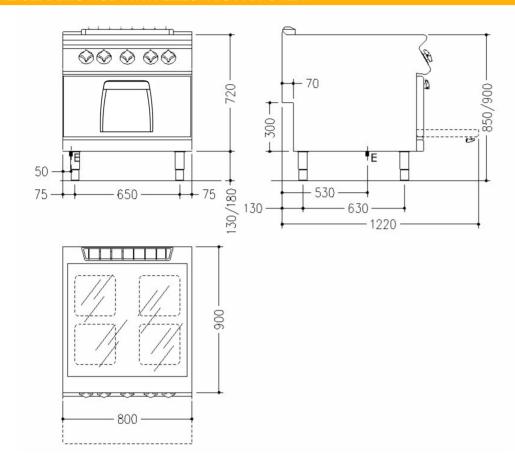

## Technical data

| Width mm:          | 800            | Internal dim. oven mm: | 575x700x300h  |
|--------------------|----------------|------------------------|---------------|
| Depth mm:          | 900            | Oven capacity:         | 2 x GN 2/1    |
| Height mm:         | 870            | Oven power kW:         | 6             |
| Weight kg.:        | 134.00         | Qty heating zones:     | 4 x 4 kW      |
| Volume m³:         | 1.00           | Plate dim. mm:         | 750x700       |
| Power supply:      | VAC400 3N 50Hz | Dim. heating zone mm:  | 4 x 270 x 270 |
| Gas power kW:      |                | Qty tank:              |               |
| Electric power kW: | 22.08          | Tank dim. mm:          |               |
|                    |                | Tank capacity I:       |               |

## Legend

(E) Socket 2:

(G) Gas:

(AD) Softened water:

(AF) Cold water:

(AC) Hot water:

(S) Draining:

(FR) In e out freon:

(V) Steam: