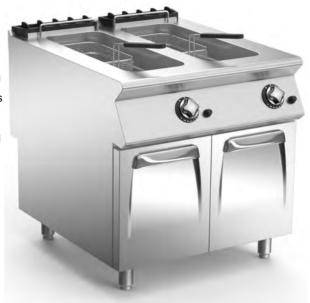

## 15+15 LITRE TWO WELL GAS FRYER.

2 well gas fryer, constructed in AISI 304 stainless steel. 20/10 thick stainless steel top for flush alignment. Deep drawn cooking wells in AISI 304 stainless steel, with radiused internal corners. 15+150 litre well capacity. Wells with wide front expansion zone for oil and foam and extended cold zone for collection of food particles. Heating by means of external stainless steel burners with optimized flame distribution. Heat is adjusted by means of the thermostatic safety valve with thermocouple. Main burner ignition by means of pilot burner. Piezoelectric ignition with waterproof cap on control panel. Temperature of oil in well controlled by mechanical thermostat, with adjustment from 100 to 185 °C. Safety thermostat with manual reset. Removable filter, basket, lid and catchment basin for drain tap supplied. Height adjustable feet in stainless steel. IPX5 protection rating.