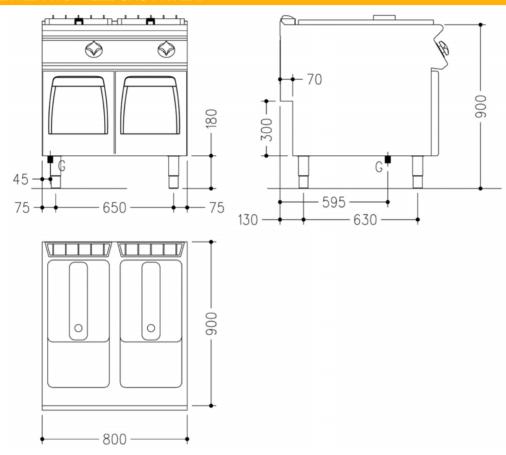

## Technical data

| Width mm:          | 800    | Internal dim. oven mm: | Internal dim. oven mm: |  |  |
|--------------------|--------|------------------------|------------------------|--|--|
| Depth mm:          | 900    | Oven capacity:         |                        |  |  |
| Height mm:         | 870    | Oven power kW:         |                        |  |  |
| Weight kg.:        | 124.00 | Qty heating zones:     | 14 + 14 kW             |  |  |
| Volume m³:         | 1.00   | Plate dim. mm:         |                        |  |  |
| Power supply:      |        | Dim. heating zone mm:  |                        |  |  |
| Gas power kW:      | 28.00  | Qty tank:              | 2                      |  |  |
| Electric power kW: |        | Tank dim. mm:          |                        |  |  |
|                    |        | Tank capacity I:       | 15 + 15                |  |  |

## Legend

| (E) Socket 1 | : |  |
|--------------|---|--|
|--------------|---|--|

(E) Socket 2:

(G) Gas: Ø1/2"- H=200mm

(AD) Softened water:

(AF) Cold water:

(AC) Hot water:

(S) Draining: