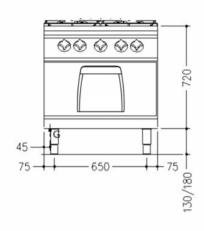

## Technical data

| Width mm:          | 800    | Internal dim. oven mm: | 575x700x300h         |
|--------------------|--------|------------------------|----------------------|
| Depth mm:          | 900    | Oven capacity:         | 2 x GN 2/1           |
| Height mm:         | 870    | Oven power kW:         | 8 kW                 |
| Weight kg.:        | 147.00 | Qty heating zones:     | 3 x 6 kW - 1 x 10 kW |
| Volume m³:         | 0.90   | Plate dim. mm:         |                      |
| Power supply:      |        | Dim. heating zone mm:  |                      |
| Gas power kW:      | 36.00  | Qty tank:              |                      |
| Electric power kW: |        | Tank dim. mm:          |                      |
|                    |        | Tank capacity I:       |                      |

## 4-BURNER GAS RANGE WITH GAS OVEN

| Leg | je | n | C |
|-----|----|---|---|
|     |    |   |   |

| <b>(</b> □) | Socket | 1 |
|-------------|--------|---|
|             |        |   |

(E) Socket 2:

(G) Gas: Ø1/2"- H=200mm

(AD) Softened water:

(AF) Cold water:

(AC) Hot water:

(S) Draining:

(FR) In e out freon:

(V) Steam: