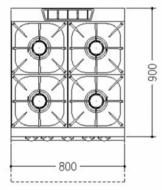

## Technical data

| Width mm:          | 800    | Internal dim. oven mm: | 575x700x300h         |
|--------------------|--------|------------------------|----------------------|
| Depth mm:          | 900    | Oven capacity:         | 2 x GN 2/1           |
| Height mm:         | 870    | Oven power kW:         | 8 kW                 |
| Weight kg.:        | 147.00 | Qty heating zones:     | 3 x 6 kW - 1 x 10 kW |
| Volume m³:         | 0.90   | Plate dim. mm:         |                      |
| Power supply:      |        | Dim. heating zone mm:  |                      |
| Gas power kW:      | 36.00  | Qty tank:              |                      |
| Electric power kW: |        | Tank dim. mm:          |                      |
|                    |        | Tank capacity I:       |                      |