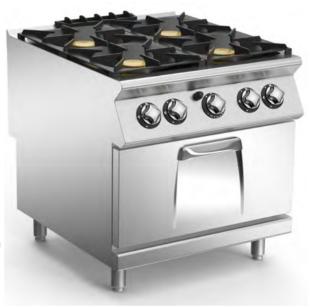

## 4-BURNER GAS RANGE WITH GAS OVEN

Range cooker with gas hob constructed from AISI 304 stainless steel. 20/10 pressed top, designed for flush alignment and to accommodate the water column accessory. Appliance comprises 4 sealed burners, 3 of which with maximum output of 6 kW and 1 with 10 kW. Safety tap with thermocouple for continuous output control from 1.6 to 6 kW and from 2.5 to 10 kW respectively. Main burner ignition by means of permanent, low-energy pilot burner (170 W). Pilot burner and thermocouple are located underneath the main burner body, protected from accidental impact and any spills. Hob features radiused corners for ease of cleaning and pan supports in RAAF enamelled cast-iron (acid, alkali and flame resistant). GN 2/1 gas oven with thermostatic control valve providing temperature adjustment from 50°C to 300°C. Burner with stabilized flame complete with pilot flame, safety thermocouple and piezoelectric ignition. Cooking chamber in stainless steel, dimensions 575x700x300h mm. Oven power 8 kW. Oven bottom in cast iron. Oven inner door in stainless steel with labyrinth seal. Appliance equipped with height adjustable feet in stainless steel. IPX5 protection rating.