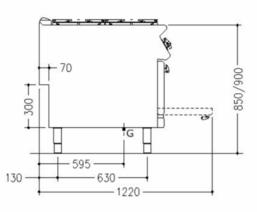

## Technical data

| Width mm:          | 800    | Internal dim. oven mm: | 575x700x300h         |
|--------------------|--------|------------------------|----------------------|
| Depth mm:          | 900    | Oven capacity:         | 2 x GN 2/1           |
| Height mm:         | 870    | Oven power kW:         | 8 kW                 |
| Weight kg.:        | 147.00 | Qty heating zones:     | 3 x 6 kW - 1 x 10 kW |
| Volume m³:         | 0.90   | Plate dim. mm:         |                      |
| Power supply:      |        | Dim. heating zone mm:  |                      |
| Gas power kW:      | 36.00  | Qty tank:              |                      |
| Electric power kW: |        | Tank dim. mm:          |                      |
|                    |        | Tank capacity I:       |                      |

## 4-BURNER GAS RANGE WITH GAS OVEN

| Leg | je | n | C |
|-----|----|---|---|
|     |    |   |   |

| <b>(</b> □) | Socket | 1 |
|-------------|--------|---|
|             |        |   |

(E) Socket 2:

(G) Gas: Ø1/2"- H=200mm

(AD) Softened water:

(AF) Cold water:

(AC) Hot water:

(S) Draining:

(FR) In e out freon:

(V) Steam: