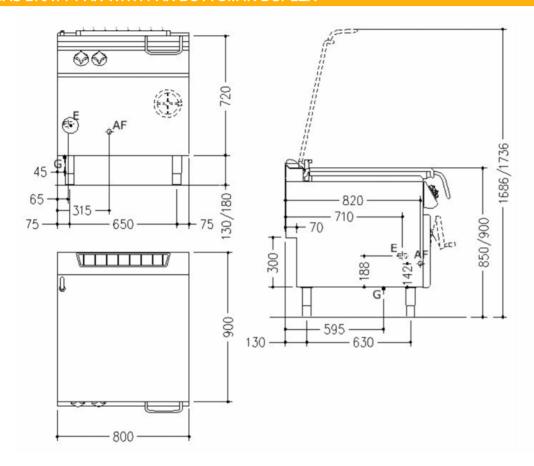

## Technical data

| Width mm:          | 800         | Internal dim. oven mm: |               |  |
|--------------------|-------------|------------------------|---------------|--|
| Depth mm:          | 900         | Oven capacity:         |               |  |
| Height mm:         | 870         | Oven power kW:         |               |  |
| Weight kg.:        | 180.00      | Qty heating zones:     | 1 x 20 kW     |  |
| Volume m³:         | 1.00        | Plate dim. mm:         | 726x580       |  |
| Power supply:      | VAC230 50Hz | Dim. heating zone mm:  |               |  |
| Gas power kW:      | 20.00       | Qty tank:              | 1             |  |
| Electric power kW: | 0.20        | Tank dim. mm:          | 770x710x200h. |  |
|                    |             | Tank capacity I:       | 80 (71)       |  |

## Legend

- (E) Socket 1: Connection supply terminal floor level (+100mm). Spare cable 1500mm
- (E) Socket 2:
- (G) Gas: Ø1/2"- H=200mm
- (AD) Softened water:
- (AF) Cold water: Ø1/2"-H=200mm
- (AC) Hot water:
- (S) Draining:
- (FR) In e out freon:
- (V) Steam: