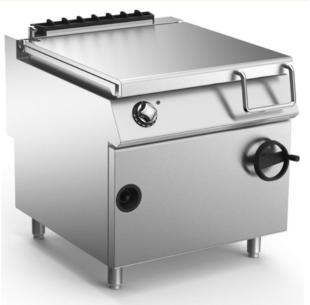

## 80L GAS BRATT PAN WITH PAN BOTTOM IN DUPLEX

Gas tilting bratt pan constructed in AISI 304 stainless steel. Cooking tank with manual tilt mechanism, constructed in stainless steel, 80-litre capacity, rectangular in shape with radiused corners for ease of cleaning, bottom in 10 mm thick Duplex. Double skinned lid with drip zone at rear for conveying condensate liquid into the pan, fitted with sturdy AISI 304 stainless steel hinges with spring balancing. Automatic water loading operated by pushbutton. Fixed water tap located on top. Satin-finish AISI 304 tubular steel handle with front grip, joined to lid. Heating by means of steel burner with stabilized flame underneath the tank, gas safety valve with thermocouple. Electric pilot burner ignition operated by gas valve pushbutton. Thermostatic temperature control from 100° to 280 C°. Safety thermostat. Orange indicator light on control panel indicates appliance operation. Heating automatically turned off when pan is tilted. Height adjustable feet in stainless steel. IPX5 protection rating.