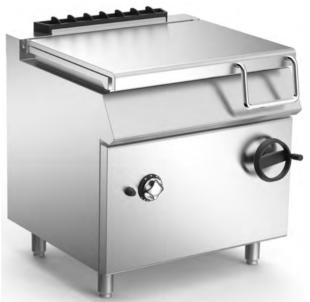

## 60L GAS BRATT PAN WITH PAN BOTTOM IN DUPLEX

Gas tilting bratt pan constructed in AISI 304 stainless steel. Cooking tank with manual tilt mechanism, constructed in stainless steel, 60-litre capacity, rectangular in shape with radiused corners for ease of cleaning, bottom in 10mm thick Duplex. Designed for insertion of water filling kit operated by manual control with fixed water tap located on top. Double skinned lid with drip zone at rear for conveying condensate liquid into the pan, fitted with sturdy AISI 304 stainless steel hinges with spring balancing. Satin-finish AISI 304 tubular steel handle with front grip, joined to lid. Heating by means of steel burner with stabilized flame underneath the tank, gas safety valve with thermocouple. Automatic ignition by means of piezoelectric device with waterproof cap. Thermostatic temperature control from 100° to 280°C. Safety thermostat. Heating automatically turned off when pan is tilted. Height adjustable feet in stainless steel.

## **60L GAS BRATT PAN WITH PAN BOTTOM IN DUPLEX**