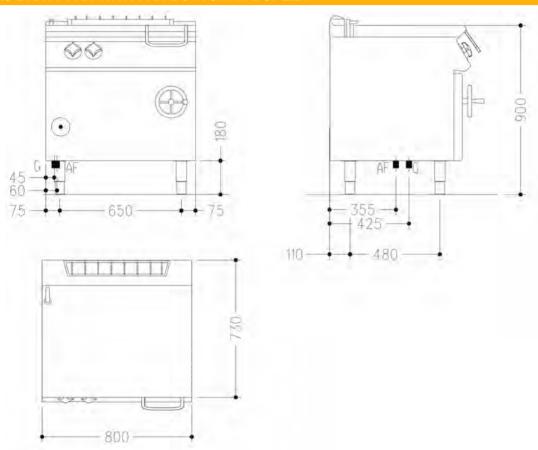

## Technical data

| Width mm:          | 800    | Internal dim. oven mm: |             |
|--------------------|--------|------------------------|-------------|
| Depth mm:          | 730    | Oven capacity:         |             |
| Height mm:         | 870    | Oven power kW:         |             |
| Weight kg.:        | 135.00 | Qty heating zones:     | 1 x 14 kW   |
| Volume m³:         | 0.80   | Plate dim. mm:         | 726X410     |
| Power supply:      |        | Dim. heating zone mm:  |             |
| Gas power kW:      | 14.00  | Qty tank:              | 1           |
| Electric power kW: |        | Tank dim. mm:          | 770x540x200 |
|                    |        | Tank capacity I:       | 60 (50)     |

## Legend

| /⊏\ | Socket | 1 | ٠ |
|-----|--------|---|---|
|     |        |   |   |

(E) Socket 2:

(G) Gas: Ø1/2"- H=200mm

(AD) Softened water:

(AF) Cold water: Ø1/2"-H=200mm

(AC) Hot water:

(S) Draining:

(FR) In e out freon:

(V) Steam: